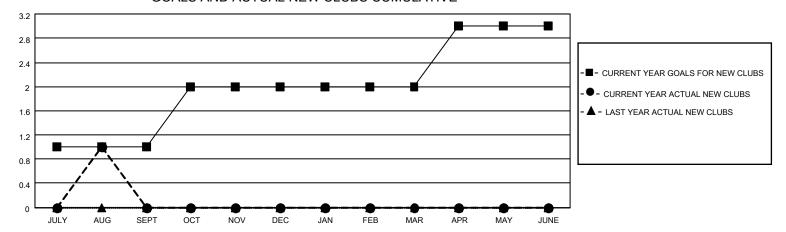

## GOALS AND ACTUAL NEW CLUBS CUMULATIVE

## **LOCATION SOUTH CAROLINA**

APR/MAY/JUNE

District 32 S

| Clubs         |               |             |               | Members               |                       |                         |                                                    |  |
|---------------|---------------|-------------|---------------|-----------------------|-----------------------|-------------------------|----------------------------------------------------|--|
|               | RESULTS FOR   | R 2020-2021 |               | RESULTS FOR 2020-2021 |                       |                         |                                                    |  |
| QUARTER       | NEW CLUB GOAL | NEW CLUBS   | DROPPED CLUBS | QUARTER MEMB          | ER GROWTH NET<br>GOAL | MEMBER GROWTH<br>ACTUAL | DROPPED<br>MEMBERS ACTUAL<br>(including transfers) |  |
| JULY/AUG/SEPT | 1             | 1           | 1             | JULY/AUG/SEPT         | 10                    | 54                      | 72                                                 |  |
| OCT/NOV/DEC   | 1             | 0           | 0             | OCT/NOV/DEC           | 10                    | 0                       | 0                                                  |  |
| JAN/FEB/MAR   | 0             | 0           | 0             | JAN/FEB/MAR           | 5                     | 0                       | 0                                                  |  |