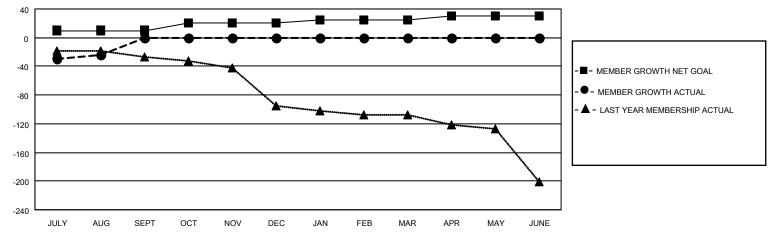

## GOALS AND ACTUAL MEMBERS CUMULATIVE

| DROPPED CLUBS: 1 |    | 13 CLUBS OF 68 ADDED 1 OR MORE<br>NEW MEMBERS | GENDER DISTRIBUTION             |                |     |
|------------------|----|-----------------------------------------------|---------------------------------|----------------|-----|
|                  |    |                                               | MALE                            | 1,118 (66.08%) |     |
|                  |    |                                               | FEMALE                          | 574 (33.92%)   |     |
| DROPPED MEMBERS  |    |                                               |                                 |                |     |
| DECEASED         | 10 | CLICK HERE FOR CUMULATIVE                     | TOTAL FAMILY UNIT MEMBERS       |                | 402 |
| CLUB CANCELLED   | 0  | MEMBERSHIP DATA                               |                                 |                |     |
| OTHER 62         |    |                                               | FAMILY MEMBERS PAYING HALF DUES |                | 203 |
| TOTAL            | 72 |                                               |                                 |                |     |

## **LOCATION SOUTH CAROLINA**

APR/MAY/JUNE

District 32 S

| Clubs         |               |             |               | Members               |                       |                         |                                                    |  |
|---------------|---------------|-------------|---------------|-----------------------|-----------------------|-------------------------|----------------------------------------------------|--|
|               | RESULTS FOR   | R 2020-2021 |               | RESULTS FOR 2020-2021 |                       |                         |                                                    |  |
| QUARTER       | NEW CLUB GOAL | NEW CLUBS   | DROPPED CLUBS | QUARTER MEMB          | ER GROWTH NET<br>GOAL | MEMBER GROWTH<br>ACTUAL | DROPPED<br>MEMBERS ACTUAL<br>(including transfers) |  |
| JULY/AUG/SEPT | 1             | 1           | 1             | JULY/AUG/SEPT         | 10                    | 54                      | 72                                                 |  |
| OCT/NOV/DEC   | 1             | 0           | 0             | OCT/NOV/DEC           | 10                    | 0                       | 0                                                  |  |
| JAN/FEB/MAR   | 0             | 0           | 0             | JAN/FEB/MAR           | 5                     | 0                       | 0                                                  |  |